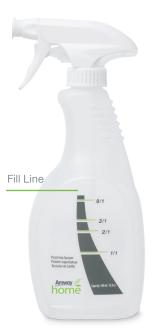

## Amway Home<sup>™</sup> 500 mL Spray Bottle 11-6798

Fill with water to appropriate ratio line, then top off with concentrate to Fill Line.